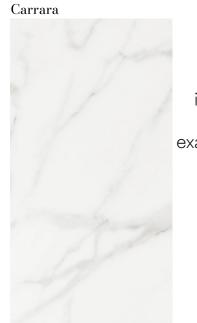

## Carrara

Brazilian Porcelain Matte & Polished: .7x1 Herringbone Mosaics, 2x3 Hexagon Mosaics 3x8 Picket Mosaics, 12x24, 24x24, 24x48