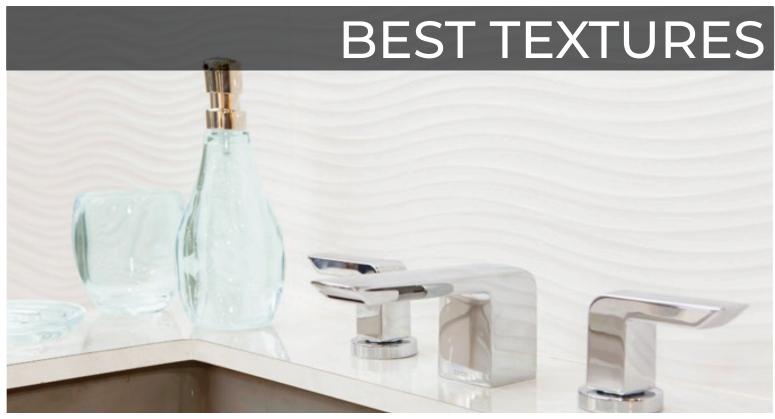

Best Textures is the latest in dimensional ceramic wall tile. Create an upscale, elegant look with these large format tiles. Textural designs in a wave motif or foliage pattern will bring life to any room.

SIZES: COLOR

13x24

Diamond Natural Gloss
Diamond Natural Matte

Jazz