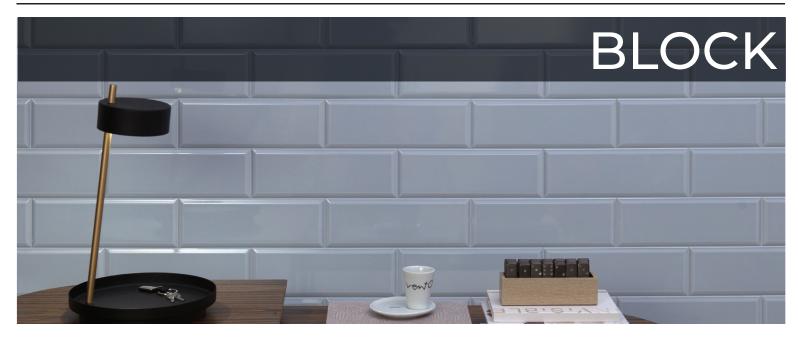

Block is a Brazilian ceramic wall tile that exudes elegance with its clean lines and distinctive beveled edge. These exquisite 4x12 wall tiles are offered in a rich array of six captivating colorways: Light, Vanilla, Frost, Teal, Cloud and Marine. What sets these tiles apart is their stunning color application. The beveled edges create a subtle pooling effect, enhancing the visual depth and character of each tile while maintaining a consistent and harmonious shade throughout. Elevate your living spaces with the timeless beauty of Block ceramic wall tiles.

| SIZES: | COLOR   |        |
|--------|---------|--------|
| 4x12   | Light   | Cloud  |
|        | Vanilla | Tea    |
|        | Frost   | Marine |