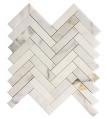

WEAR CODE

Class 8 Varies. Customer should discuss proper application with showroom Design Consultant.

V3 - Moderate Variation

1X4 HERRINGBONE HONED

6X12 HONED & POLISHED

.5X12 PENCIL POLISHED