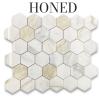

## CALACATTA TILE AMERICA

GOLD

Natural Stone

2" Hexagon Honed, 1x4 Herringbone Honed, .5x12 Pencil Polished, 6x12 Honed and Polished, 12x24 Honed & Polished

While the colors present on a single piece of tile will be indicative of the colors to be expected on the other tiles, the amount of colors on each piece may vary significantly. For example "that little bit of color" on one piece of tile may be the primary color on the next piece.