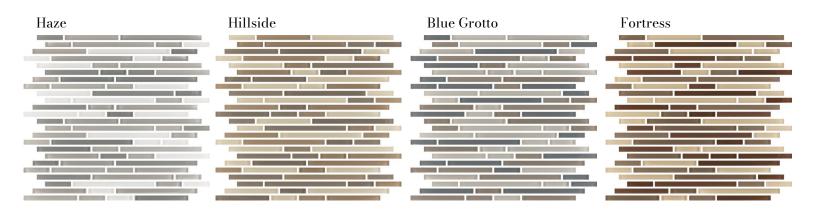

## Notes:

Always mix 2-3 cartons at a time while installing to insure the best blend. All product images are representation only. Variation in color and shading is to be expected. Final selection should be made from actual tile samples.