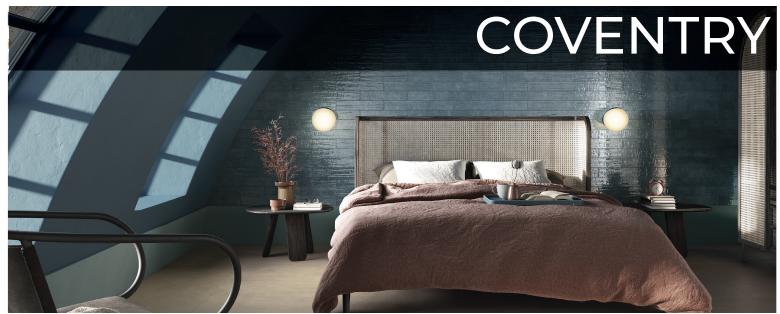

This Italian porcelain tile offers the beautiful fusion of linen and Venetian cement. With both warm and cool tones, Coventry is available in matte finish 12x24 tiles in Concrete, Cotton, Sand, Mud and Ocean, along with 2x2, 2x3 hexagons and the new linear 'Modernist' mosaics. Brick format wall tile in a 3x16 glossy finish is available in Concrete, Cotton, Sand, Mud, Ocean as well as Sunflower, Pine and Carbon. Matte trim completes the series.

# COVENTRY