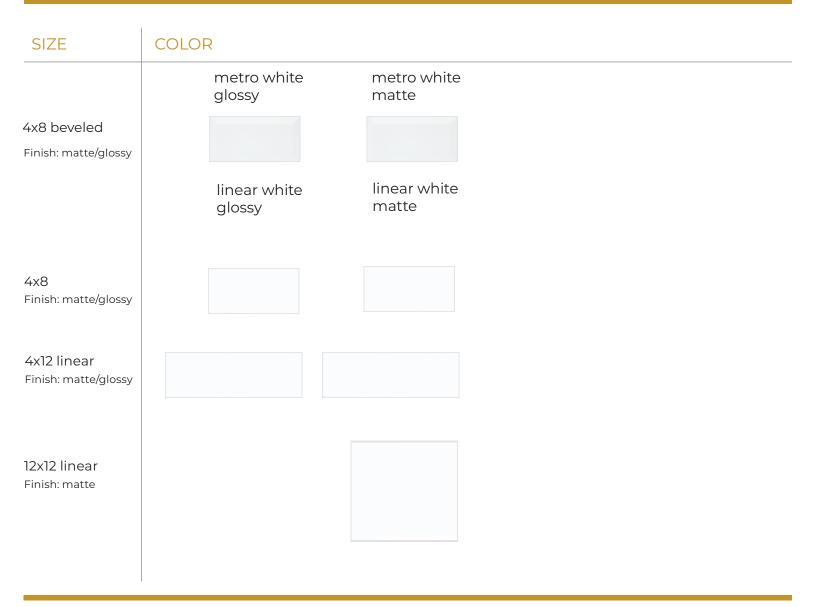

## $\top \mid \mathsf{L} \vDash \diamondsuit \land \mathsf{A} \bowtie \mathsf{E} \bowtie \mathsf{C} \triangleleft^{\circ}$

A classic white subway tile in today's popular 4x8 and 4x12 sizes is offered in our new Linear and Metro Collections. Available in both glossy and matte finishes and 4x8 in a beveled texture: this modern twist on a classic look will be perfect in your home.

Please check availability with your design consultant. This sheet includes our full line and some sizes and colors may not be currently available.