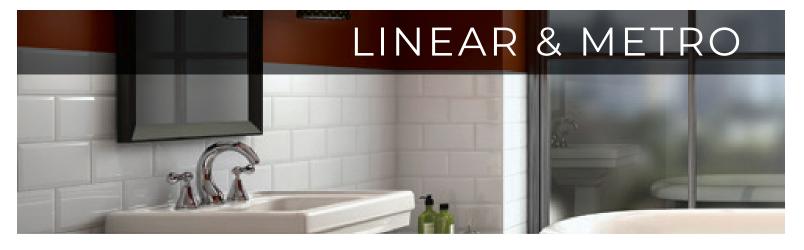

## $\top \mid \mathsf{L} \vDash \diamondsuit \land \mathsf{A} \bowtie \mathsf{E} \bowtie \mathsf{C} \triangleleft^{\circ}$

A classic white subway tile in today's popular 4x8 and 4x12 sizes is offered in our new Linear and Metro Collections. Available in both glossy and matte finishes and 4x8 in a beveled texture: this modern twist on a classic look will be perfect in your home.