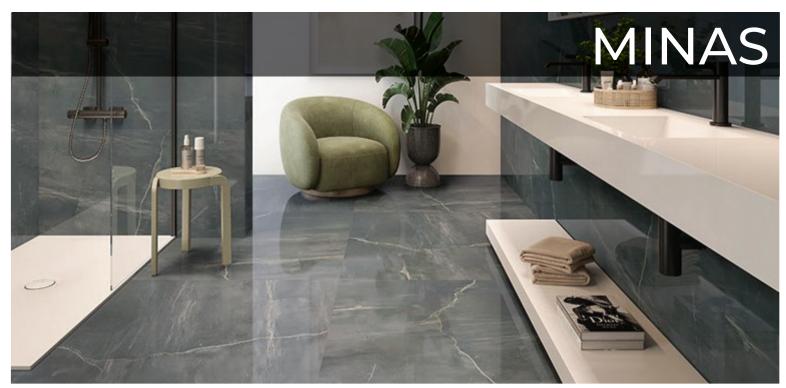

The Minas glazed porcelain series comes to us from Spain and boasts a has a stunning Super Polished finish unlike anything in our program. This stunning marbleized tile collection comes in either Black or Grey with a subtle peach and white vein. Minas was designed with a unique, thick polish that is almost mirror-like and is available in two sizes: 12"x24" and 24"x24" in both colors.

# MINAS