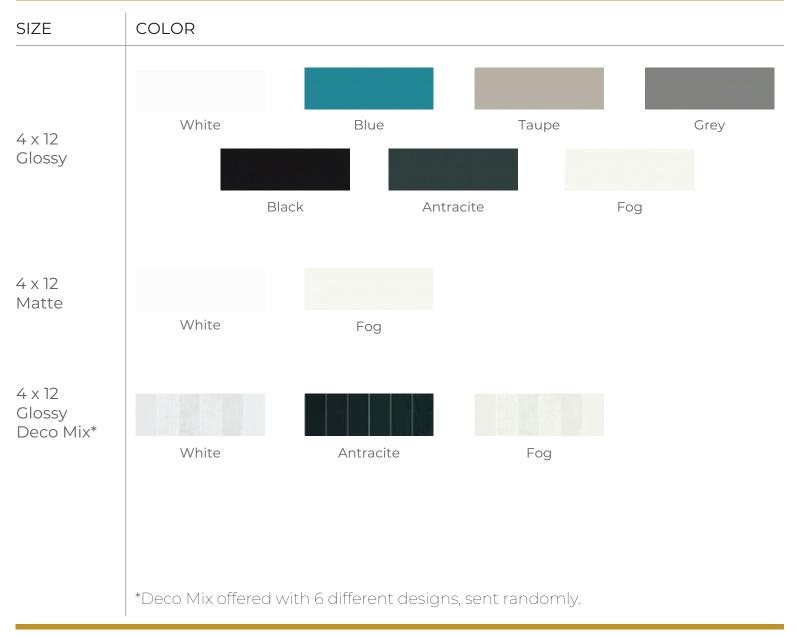

# T | L E 🔶 A M E R I C A°

New York is a ceramic wall series from Portugal. This bold yet timeless collection offers 4x12 tiles in seven glossy colors: White, Fog, Grey, Taupe, Antracite, Black and Blue. Both White and Fog are available in matte finishes. New York's 4x12 Deco Mix is offered in three colors White, Fog, and Antracite. The Deco Mix comes in six unique textures which together creates a stunning variety of embossed shapes. This collection is a must see in-person to use our Deco Mix patterns taking your design to a whole new level! A bullnose is available for each finish and color.