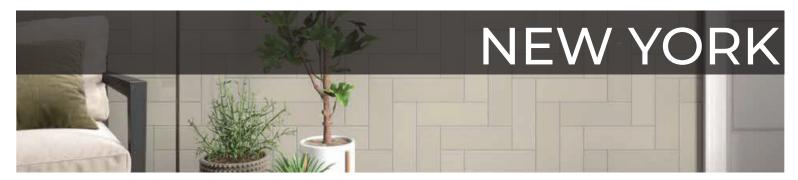

# T | L E 🔶 A M E R I C A°

New York is a ceramic wall series from Portugal. This bold yet timeless collection offers 4x12 tiles in seven glossy colors: White, Fog, Grey, Taupe, Antracite, Black and Blue. Both White and Fog are available in matte finishes. New York's 4x12 Deco Mix is offered in three colors White, Fog, and Antracite. The Deco Mix comes in six unique textures which together creates a stunning variety of embossed shapes. This collection is a must see in-person to use our Deco Mix patterns taking your design to a whole new level! A bullnose is available for each finish and color.