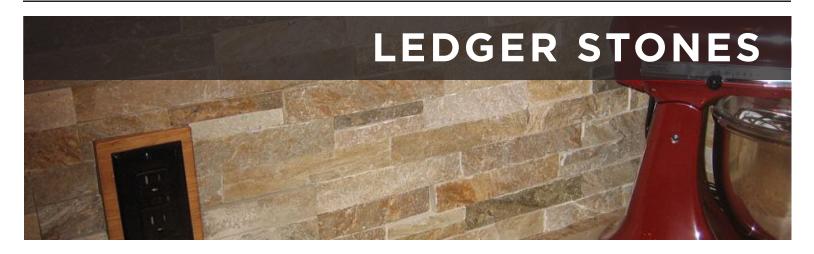

Bold design that creates long and eye-catching lines. Perfect for a feature wall or backsplash. 6x24 mesh mounted, stacked planks of slate or quartzite. Does not require grout because of the tight joint.