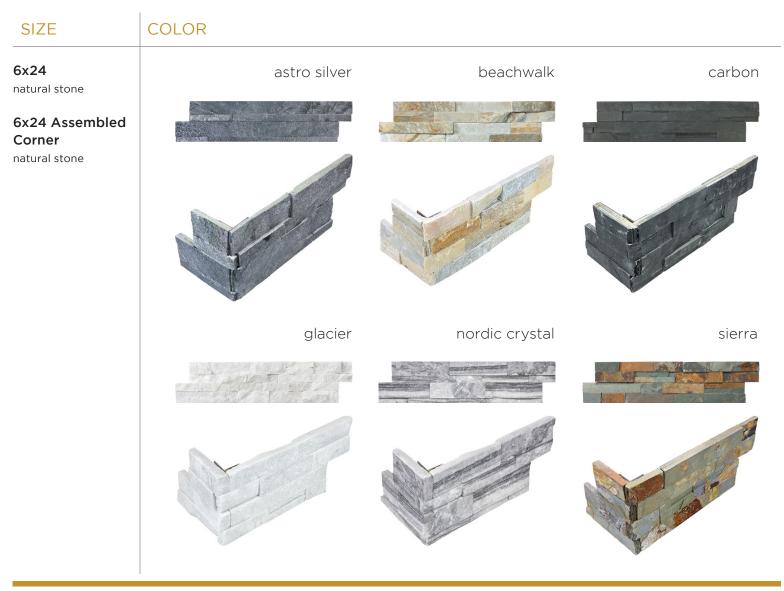

Bold design that creates long and eye-catching lines. Perfect for a feature wall or backsplash. 6x24 mesh mounted, stacked planks of slate or quartzite. Does not require grout because of the tight joint.