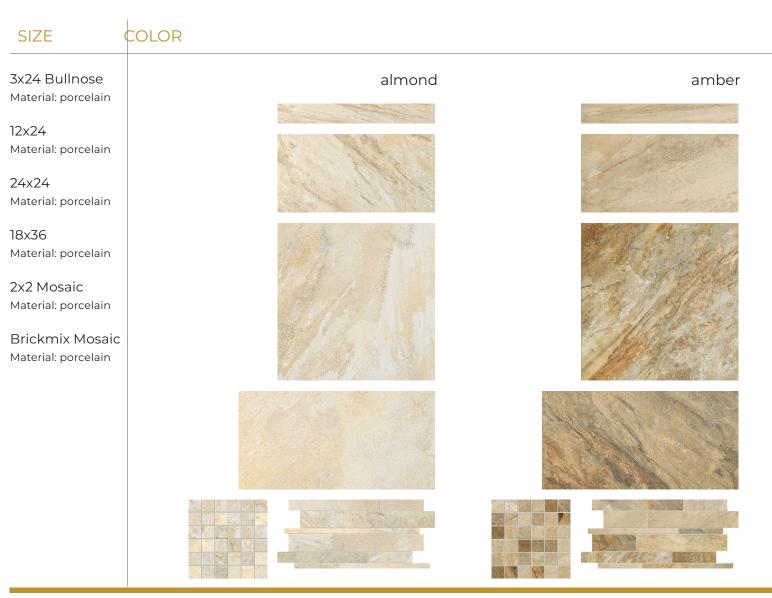

Place is a porcelain series that emulates the look and feel of colorful natural slate stones. Place comes in three rectified formats (12x24; 24x24 and 18x36) and is available in four colors: Almond, Amber, Shale and Rust. Made in America, inspublication design.