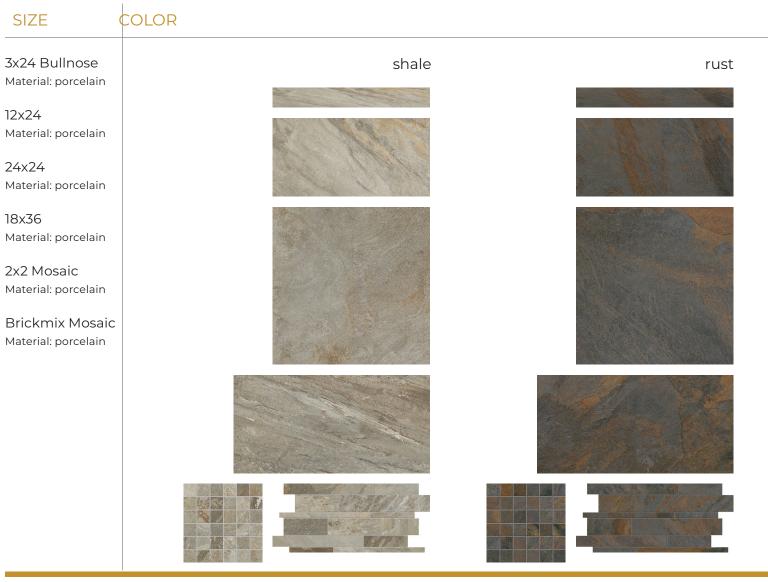

Place is a porcelain series that emulates the look and feel of colorful natural slate stones. Place comes in three rectified formats (12x24; 24x24 and 18x36) and is available in four colors: Almond, Amber, Shale and Rust. Made in America, inspublication design.