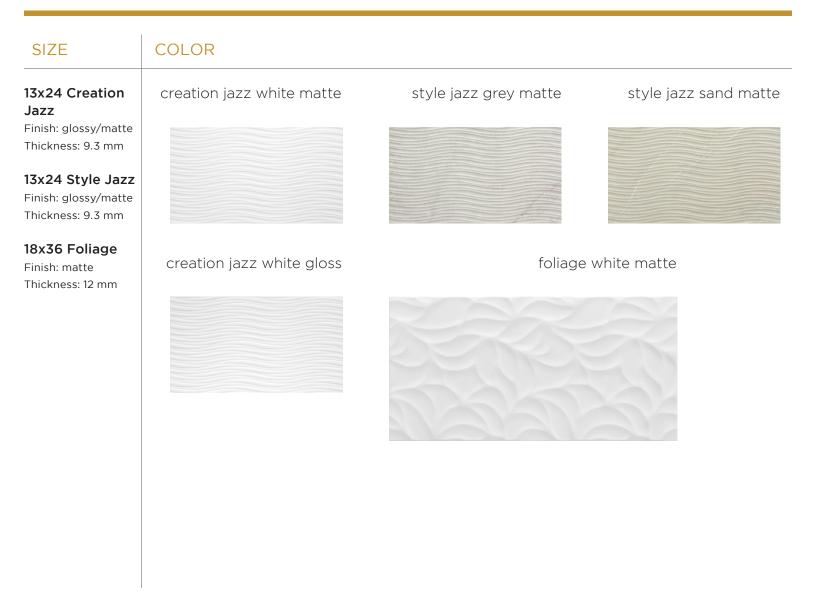

| SIZE                                                              | COLOR               |                  |                  |
|-------------------------------------------------------------------|---------------------|------------------|------------------|
| <b>13x24 Diamond</b><br>Finish: glossy/matte<br>Thickness: 9.3 mm | diamond white gloss | style grey matte | style sand matte |
|                                                                   |                     |                  |                  |
| <b>13x24 Style</b><br>Finish: matte<br>Thickness: 9.3 mm          |                     |                  |                  |
|                                                                   | diamond white matte |                  |                  |
|                                                                   |                     |                  |                  |
|                                                                   |                     |                  |                  |
|                                                                   |                     |                  |                  |
|                                                                   |                     |                  |                  |
|                                                                   |                     |                  |                  |
|                                                                   |                     |                  |                  |
|                                                                   |                     |                  |                  |