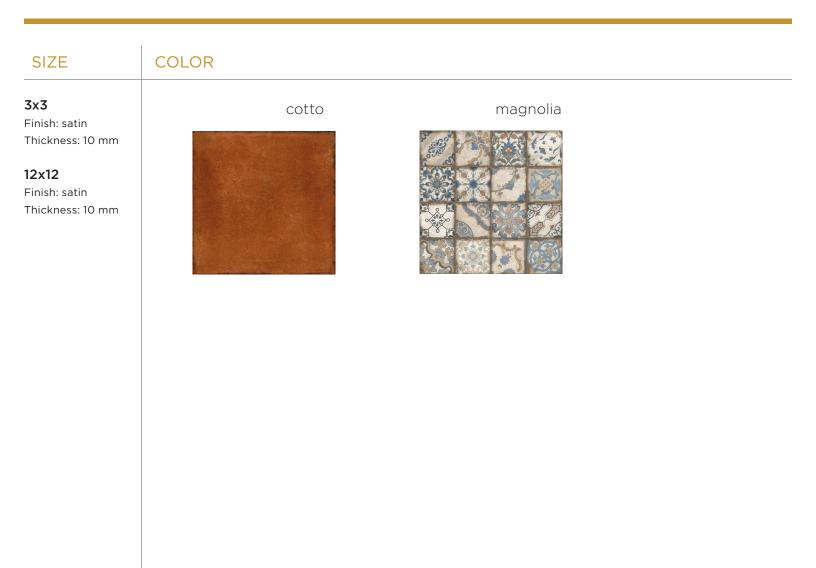

# T | L E 🔶 A M E R I C A<sup>®</sup>

Softy worn edges on a deep red terra cotta will bring images of Tuscan villas to mind. Costa is our newest Italian glazed porcelain tile with an old world charm. To accent this rich look there are colorful 3x3 decorative dots with a Mediterranean flair. There are 32 different designs that are sold by the full carton with 24 random designs per box.

#### NOTES

Always inspect materials prior to installation.

Always mix 2-3 cartons at a time while installing to insure the best blend.

Random selection of 3x3 decorative dots are sold in cartons of 24.