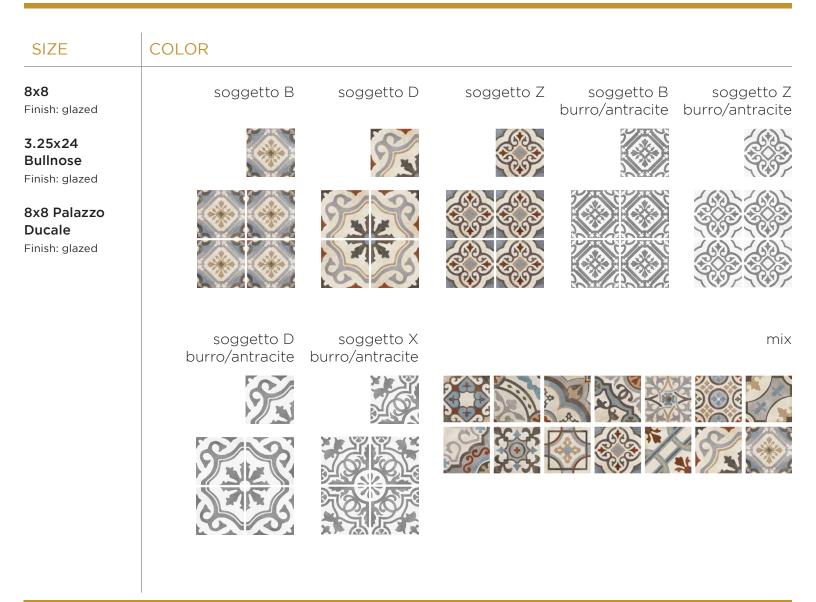

# $\top \mid \mathsf{L} \vDash \diamondsuit \land \mathsf{A} \bowtie \mathsf{R} \upharpoonright \mathsf{C} \land \mathsf{A}^{\circ}$

Discover the infinite possibilities with Evoque, our latest collection offering the look and design of the ever-popular encaustic cement tiles with the cost and ease of Italian porcelain. Soggetto deco tiles can be purchased separately; Palazzo Ducale is a random mix and Antracite/Burro is the black and white combination.

# T | L E 🔶 A M E R I C A<sup>®</sup>

Discover the infinite possibilities with Evoque, our latest collection offering the look and design of the ever-popular encaustic cement tiles with the cost and ease of Italian porcelain. Soggetto deco tiles can be purchased separately; Palazzo Ducale is a random mix and Antracite/Burro is the black and white combination.