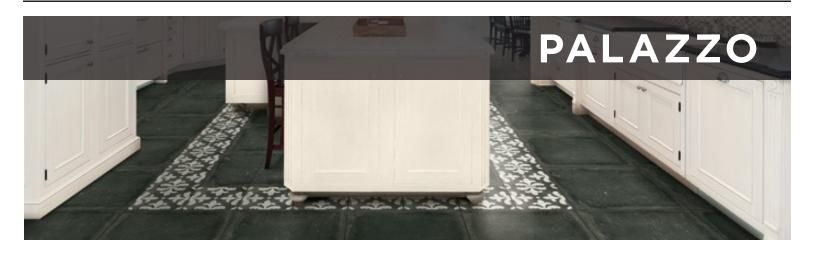

An American made glazed porcelain from StonePeak, Palazzo is an innovative addition to our line. With a combination of cement-looking tile and four elegant designs you have endless design opportunites with three subtle colors (Cotto, Graphite and Grey) and designs in two sizes. (12x12 and 12x24).