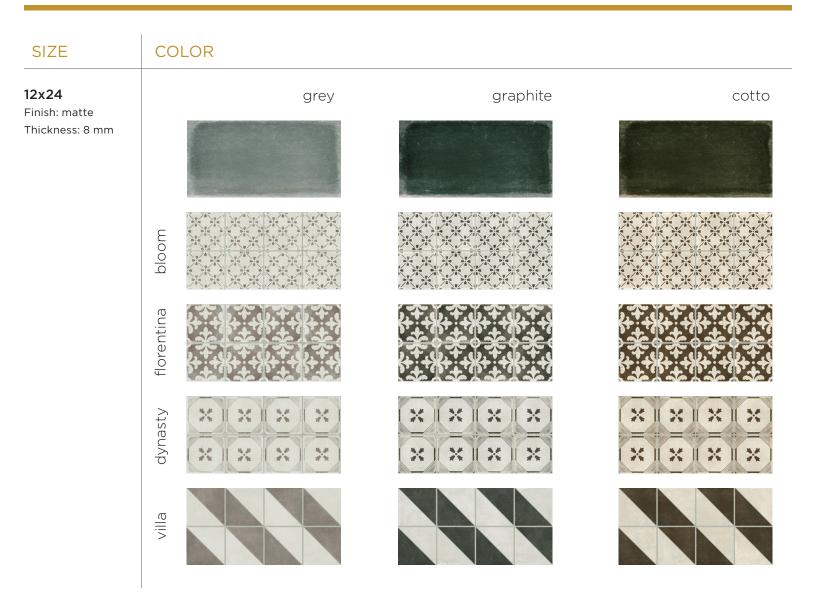

An American made glazed porcelain from StonePeak, Palazzo is an innovative addition to our line. With a combination of cement-looking tile and four elegant designs you have endless design opportunites with three subtle colors (Cotto, Graphite and Grey) and designs in two sizes. (12x12 and 12x24).

# SIZE COLOR 12x12 Finish: matte Thickness: 8 mm 24x24 Finish: matte Thickness: 8 mm 2x2 mosaic Finish: matte Thickness: 8 mm