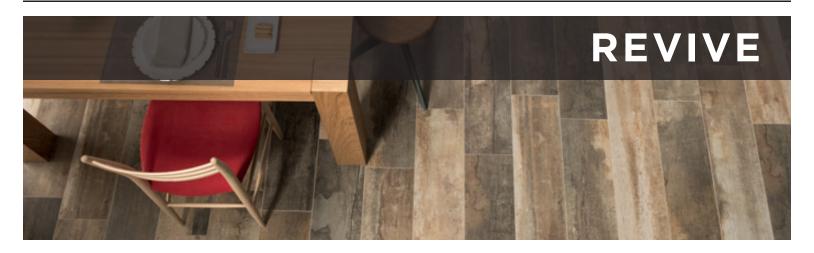

Revive is a stunning wood plank series featuring an aged, reclaimed wood look. Available in four highly varied shades: Vanilla, Sesame, Ginger and Cocoa. Made in America, influenced by Italian design.

| SIZE               | COLOR |        |        |         |
|--------------------|-------|--------|--------|---------|
| 8x40               | cocoa | ginger | sesame | vanilla |
| 12x12 Lines Mosaic |       |        |        |         |
|                    |       |        |        |         |

All product images are representation only. Variation in color and shading is to be expected. Final selection should be made from actual tile samples.