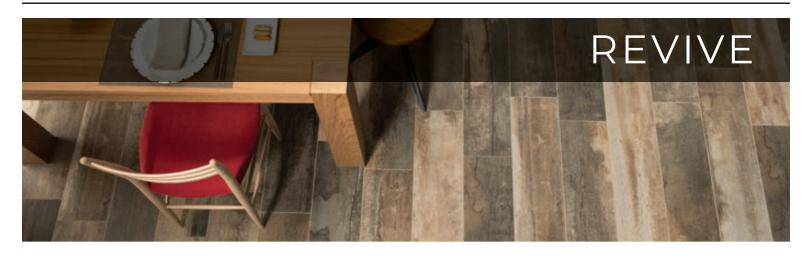

Revive is a stunning wood plank series featuring an aged, reclaimed wood look. Available in four highly varied shades: \Sesame, Ginger and Cocoa. Made in America, influenced by Italian design.

| SIZE               | COLOR |        |        |         |
|--------------------|-------|--------|--------|---------|
| 8x40               | cocoa | ginger | sesame | vanilla |
| 12x12 Lines Mosaic |       |        |        |         |
|                    |       |        |        |         |

All product images are representation only. Variation in color and shading is to be expected.

Final selection should be made from actual tile samples.