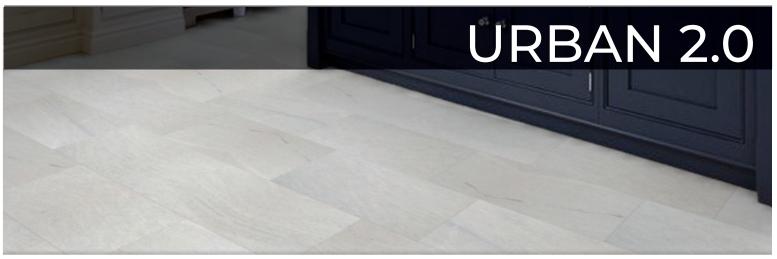

# URBAN 2.0

| COLOR      | SIZES: |            |
|------------|--------|------------|
| nova white | 12×24  | 2x2 Mosaic |
|            |        |            |
|            |        |            |
|            |        |            |
| iron blue  |        |            |
|            |        |            |
| ava grey   |        |            |
|            |        |            |
|            |        |            |
| aven black |        |            |
| aven black |        |            |
|            |        |            |