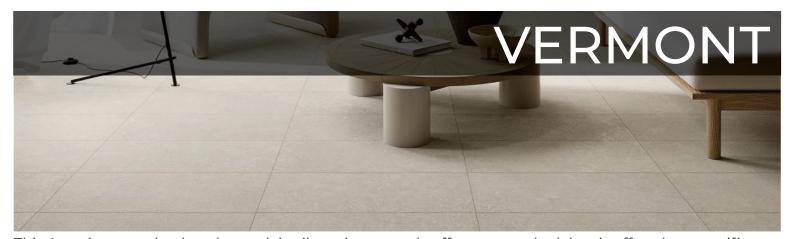

This American-made glazed porcelain tile series not only offers a stone look but is offered at a terrific price point without sacrificing quality. Available in 3 colors: Bianco, Cream, and Gray, and in sizes 12x24 and 2x2 Moscaics, this clean, simple colored series is sure to fit any environment. Per ANSI standard A108.02,4.3.82, joints on tiles longer than 15" should not be staggered more than 1/3 the length of the tile.

### Vermont is a Full Pallet Only program to reduce costs.

| COLOR  | SIZES: |            |
|--------|--------|------------|
| Gray   | 12x24  | 2x2 Mosaic |
| Cream  |        |            |
| Bianco |        |            |