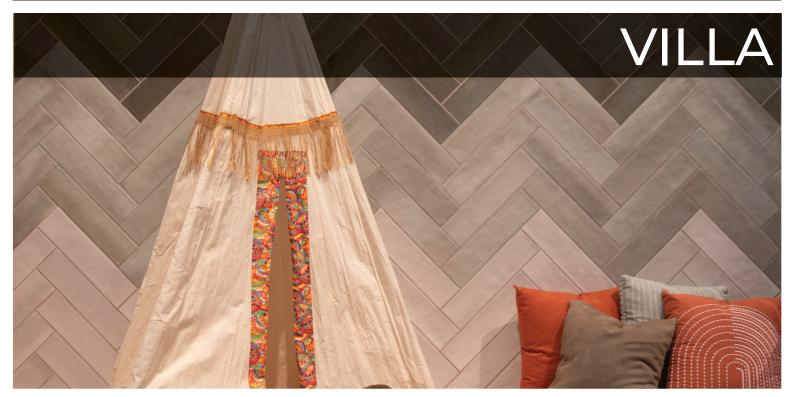

Elevate your design vision with the Villa Ceramic Tile collection from Brazil. Unleash your creativity with these 4x16 tiles, boasting precise straight edges and a subtly undulating surface that mimics the charm of handmade craftsmanship. Villa embodies exquisite artistry and offers a palette of eight enchanting shades: Off-White, Gris, Green, Agave, Cotto, Glacial, Marine, and Carbon. Discover the possibilities and let your designs flourish with Villa.