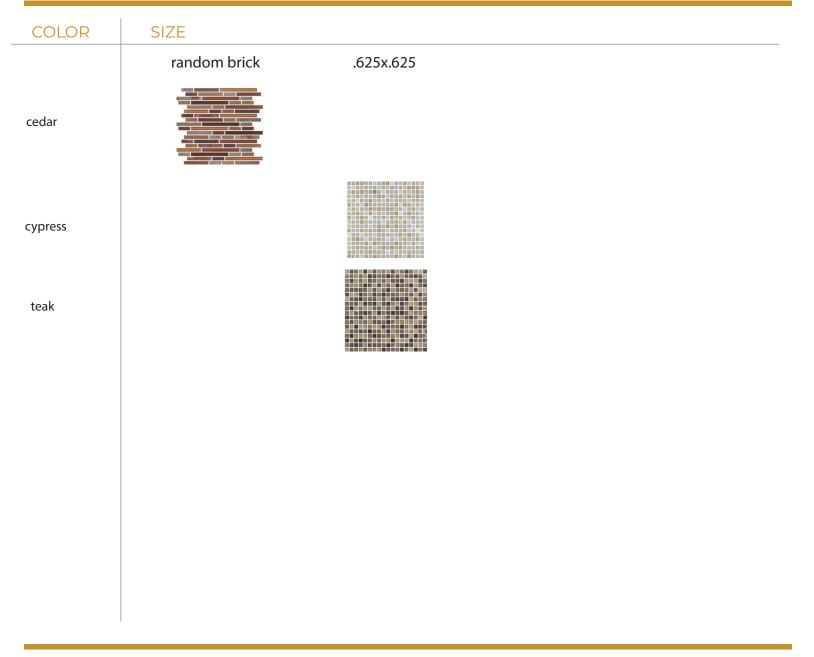

## T | L E 🔶 A M E R I C A<sup>®</sup>

Refined elegance meets rustic charm. The collaboration of glossy and frosted glass with natural slate and quartzite are joined together to form an exclusive, one-of-a-kind design. The Woodland collection, an extension of our Precious Gems line, has smooth and sophisticated qualities interlinked with handsome and rugged appeal. From the shower to a backsplash, Woodland is sure to be the focal point on any wall. Six different earth-tone blends are available as well as two sizes, .625x.625 and a random brick mosaic. Multiple sizes available including the timeless subway.