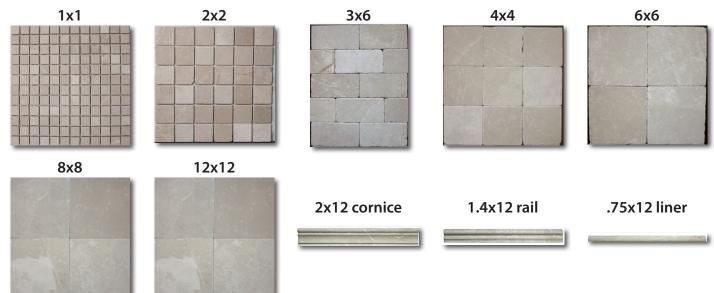

## TILE AMERICA®

| Material        | Natural Stone                                                                                                                                                                                                                                                                                                                                                                                                          |
|-----------------|------------------------------------------------------------------------------------------------------------------------------------------------------------------------------------------------------------------------------------------------------------------------------------------------------------------------------------------------------------------------------------------------------------------------|
| Finish          | Tumbled, Honed                                                                                                                                                                                                                                                                                                                                                                                                         |
| Sizes Available | 1x1 mosaic, 2x2 mosaic, 4x4, 6x6, 8x8, 12x12, octagon mosaics, hexagon mosaic, mini pattern mosaic, mini romano mosaic, 2x12 cornice, 1x12 liner, 1.4x12 rail, 2.75x12 mosaic blend, 2x12 mosaic brick strips, 2x12 mosaic strips, 2.4x12 mosaic strip, 2.5x12 mosaic border. Honed Finish is available in following sizes, 3x6, 4x4, 6x6, 8x8,12x12 and the following mosaics, .625x.625, 1x1, 2x2, hexagon, octagon. |
| Wear Code       | 8 - Customer determines use.                                                                                                                                                                                                                                                                                                                                                                                           |