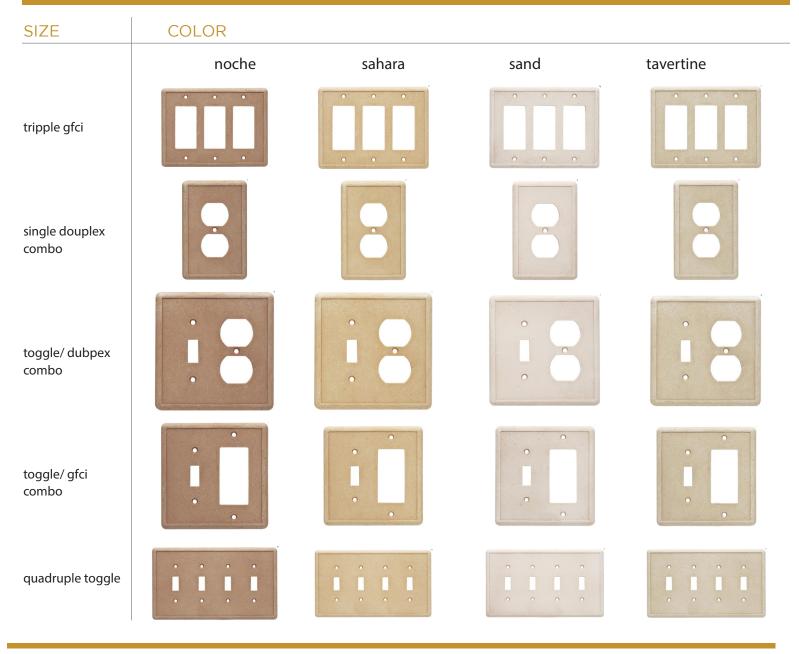

| SIZE                     | COLOR |        |      |           |
|--------------------------|-------|--------|------|-----------|
|                          | noche | sahara | sand | tavertine |
| 10″ corner shelf         |       |        |      |           |
| 8" corner shelf          |       |        |      |           |
| 8x5 portico soap<br>dish |       |        | ¢    | C.        |
| single toggle            | •     | •      | •    | •         |
| double toggle            |       |        |      |           |