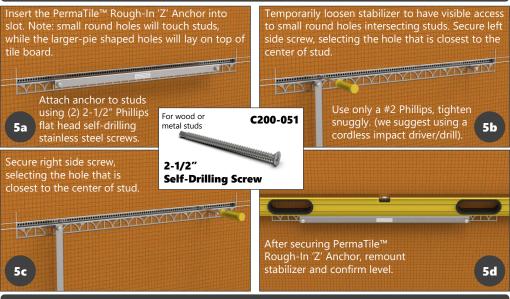

#### STEP 5 – Securing Anchor in Slot

## **STEP 4 – Understanding Anchor Components**

Each PermaTile™ Rough-In 'Z' Anchor is equipped with a stabilizing bracket. The bracket is a tool that guarantees that each grab bar will mount properly. The stabilizer is fixed to anchor projections with thumb screws.

- DO NOT INSTALL WITHOUT THE STABILIZER. Only remove stabilizer after thinset has met minimum cure times specified by manufacturer.
- Do not remove plastic thumb screws until after grouting they protect threaded anchor projections from being corrupted with thinset.

Each PermaTile™ Rough-In 'Z' Anchor is constructed from high-quality stainless steel. Each welded anchor projection is equipped with 10-24 internal threads (only one illustrated).