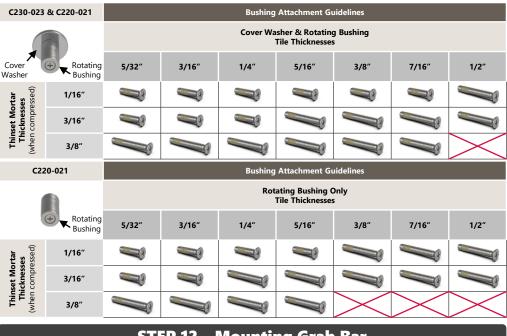

#### **STEP 8 – Drilling / Notching Requirements**

| 8e   | Use the table to the right to determine the best diamond drill bit size. |
|------|--------------------------------------------------------------------------|
|      | ×                                                                        |
|      |                                                                          |
| Make | selections in conjunction with tile size and cover washer requirements.  |

| Drill Bit<br>Size | Tile Format / Size                                      | Cover<br>Washer                         |  |  |  |  |  |
|-------------------|---------------------------------------------------------|-----------------------------------------|--|--|--|--|--|
| 1/2"              | Small format tiles – less than 12"                      | Optional See Technical Fact 1 & 2 below |  |  |  |  |  |
| 3/4"              | Large format tiles – with one dimension longer than 15" | Required See Technical Fact 3 below     |  |  |  |  |  |
| 3/4"              | Thin or panel tile – tiles 5'x10'                       | Required See Technical Fact 3 below     |  |  |  |  |  |

#### **Technical Fact - When should I use cover washers?**

- Always use when center of anchor projections land within 1" of a tile edge. Cover washers are not required when installing with small format tiles, but can be used if there is a drilling error or to achieve a desired look.
- Use when setting large format tiles. This allows for lateral movement around anchor projections so thinset ridges will collapse properly.