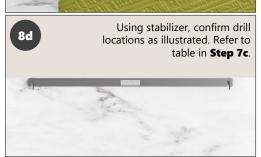

#### **STEP 8 – Drilling / Notching Requirements**

| 8e   | Use the table to the right to determine the best diamond drill bit size. |
|------|--------------------------------------------------------------------------|
|      | ×                                                                        |
|      |                                                                          |
| Make | selections in conjunction with tile size and cover washer requirements.  |

| Drill Bit<br>Size | Tile Format / Size                                      | Cover<br>Washer                         |  |  |  |  |  |
|-------------------|---------------------------------------------------------|-----------------------------------------|--|--|--|--|--|
| 1/2"              | Small format tiles – less than 12"                      | Optional See Technical Fact 1 & 2 below |  |  |  |  |  |
| 3/4"              | Large format tiles – with one dimension longer than 15" | Required See Technical Fact 3 below     |  |  |  |  |  |
| 3/4"              | Thin or panel tile – tiles 5'x10'                       | Required See Technical Fact 3 below     |  |  |  |  |  |