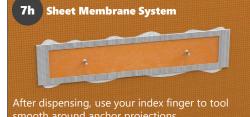

Use stabilizer as a straight edge to mark horizontal lines.

Cut precise 1/4" x1/4" cross-hatch slits with a utility knife so membrane can be stretched over anchor projections.

press into thinset using a 6" tape knife or suitable

Stretch membrane over anchor projections and

Caulk around base of anchor projection with a tile-approved waterproof sealant (use eithe a polyurethane-based or hybrid elastomeric o moisture cure polyether marine sealant

mooth around anchor projections.