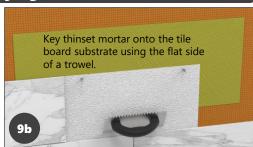

## **STEP 9 – Applying Thinset**

## Use only latex modified mortars that meet ANSI A118.4 or A118.15 standards. Before installing tile over anchor, make sure sufficient thinset is around each drilled hole. This creates density and compressive strength when mounting