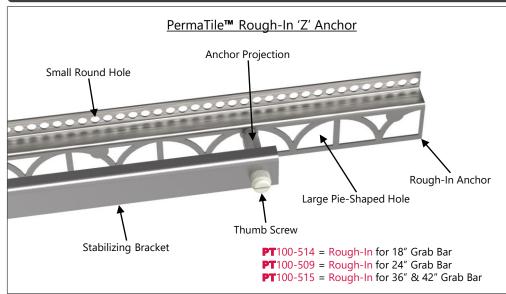

## **STEP 4 – Understanding Anchor Components**

Each PermaTile™ Rough-In 'Z' Anchor is equipped with a stabilizing bracket. The bracket is a tool that guarantees that each grab bar will mount properly. The stabilizer is fixed to anchor projections with thumb screws.

- DO NOT INSTALL WITHOUT THE STABILIZER. Only remove stabilizer after thinset has met minimum cure times specified by manufacturer.
- Do not remove plastic thumb screws until after grouting they protect threaded anchor projections from being corrupted with thinset.

Each PermaTile™ Rough-In 'Z' Anchor is constructed from high-quality stainless steel. Each welded anchor projection is equipped with 10-24 internal threads (only one illustrated).