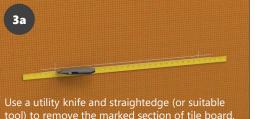

– Securing Anchor in Slot



### **STEP 6 – Filling Slot with Thinset**



- Use only latex modified mortars that meet ANSI A118.4 or A118.15 standards.

Do not fill slot with caulking adhesives or sealants.

Before filling slot, cover anchor projections with painter's tape to keep clean.

# Press the thinset into the slot and large pie shaped holes using a margin trowe Rake flat and smooth against PermaTile™ Rough-In 'Z' Anchor.

#### Technical Fact

When thinset is pressed into the slot, it expands through the small round holes, creating mechanical bonding points. When cured, this method provides a very strong and dense structural surface for waterproofing and tile.

Technical Support: (828)-322-9273 tilewareproducts.com | info@tilewareproducts.com

### **STEP 3 – Slotting Tile Board**





## **STEP 7 – Waterproofing Over Anchor**



his will ensure that PermaTile™ Rough-In 'Z' waterproof membrane on all sides.





Layout cross-hatch locations using stabilizer and table to the right.

| Grab Bar<br>Length | Anchor to Anchor<br>Center Dimensions | Anchor Length | Membrane Size |
|--------------------|---------------------------------------|---------------|---------------|
| 18"                | 12"                                   | 25-1/4"       | 5" x 30"      |
| 24"                | 18"                                   | 25-1/4"       | 5" x 30"      |
| 36"                | 24"                                   | 25-1/4"       | 5" x 30"      |
| 42"                | 24"                                   | 25-1/4"       | 5" x 30"      |



Use stabilizer as a str