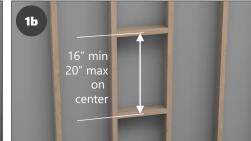

#### **STEP 1 – Framing Requirements**

- Horizontal or diagonal installs require stud walls to be 16" on center. [See 1a].
- · Vertical installs require additional structural framing. Additional framing should span vertical studs as illustrated. Spacing should be no less than 16" to a maximum of 20" on center, which assumes an anchoring position between 2 vertical studs. [See 1b].
- This system will attach to both wood and metal studs.