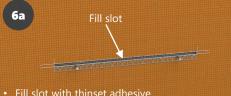

### **STEP 6 – Filling Slot with Thinset**

- Use only latex modified mortars that meet ANSI A118.4 or A118.15 standards.

Do not fill slot with caulking adhesives or sealants.

Before filling slot, cover anchor projections with painter's tape to keep clean.

# Press the thinset into the slot and large pie shaped holes using a margin trowe Rake flat and smooth against PermaTile™ Rough-In 'Z' Anchor.

#### Technical Fact

When thinset is pressed into the slot, it expands through the small round holes, creating mechanical bonding points. When cured, this method provides a very strong and dense structural surface for waterproofing and tile.