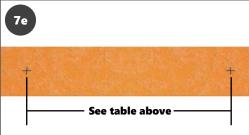

## **STEP 7 – Waterproofing Over Anchor**

his will ensure that PermaTile™ Rough-In 'Z' waterproof membrane on all sides.

Layout cross-hatch locations using stabilizer and table to the right.

| Grab Bar<br>Length | Anchor to Anchor<br>Center Dimensions | Anchor Length | Membrane Size |
|--------------------|---------------------------------------|---------------|---------------|
| 18"                | 12"                                   | 25-1/4"       | 5" x 30"      |
| 24"                | 18"                                   | 25-1/4"       | 5" x 30"      |
| 36"                | 24"                                   | 25-1/4"       | 5" x 30"      |
| 42"                | 24"                                   | 25-1/4"       | 5" x 30"      |