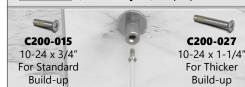

vertically.

ensures grab bars can be installed

| Rough-In 'Z' Anchor<br>1 per kit | 2-1/2" Self-Drilling Screw<br>2 per kit                                                          | Rotating Bushing<br>2 per kit                                                                                           | 1-1/4" Cover Washer<br>2 per kit        | 10-24 Screws<br>Two lengths - 2 per kit                                                                                                                                                                                                                                                                                                                                                                                                                                                                                                                                                                                                                                                                                                                                                                                                                                                                                                                                                                                                                                                                                                                                                                                                                                                                                                                                                                                                                                                                                                                                                                                                                                                                                                                                                                                                                                                                                                                                                                                                                                                                                        | 6-32 Set Screws<br>2 per kit                                                                                                                                                                                                                                                                     |
|----------------------------------|--------------------------------------------------------------------------------------------------|-------------------------------------------------------------------------------------------------------------------------|-----------------------------------------|--------------------------------------------------------------------------------------------------------------------------------------------------------------------------------------------------------------------------------------------------------------------------------------------------------------------------------------------------------------------------------------------------------------------------------------------------------------------------------------------------------------------------------------------------------------------------------------------------------------------------------------------------------------------------------------------------------------------------------------------------------------------------------------------------------------------------------------------------------------------------------------------------------------------------------------------------------------------------------------------------------------------------------------------------------------------------------------------------------------------------------------------------------------------------------------------------------------------------------------------------------------------------------------------------------------------------------------------------------------------------------------------------------------------------------------------------------------------------------------------------------------------------------------------------------------------------------------------------------------------------------------------------------------------------------------------------------------------------------------------------------------------------------------------------------------------------------------------------------------------------------------------------------------------------------------------------------------------------------------------------------------------------------------------------------------------------------------------------------------------------------|--------------------------------------------------------------------------------------------------------------------------------------------------------------------------------------------------------------------------------------------------------------------------------------------------|
| PT100-514 for 18" Grab Bar       | C200-051                                                                                         | C220-021                                                                                                                | C230-023-FINISH                         | C200-015 = 10-24 x 3/4"                                                                                                                                                                                                                                                                                                                                                                                                                                                                                                                                                                                                                                                                                                                                                                                                                                                                                                                                                                                                                                                                                                                                                                                                                                                                                                                                                                                                                                                                                                                                                                                                                                                                                                                                                                                                                                                                                                                                                                                                                                                                                                        | C200-011 for PC & BN                                                                                                                                                                                                                                                                             |
| PT100-509 for 24" Grab Bar       |                                                                                                  |                                                                                                                         |                                         |                                                                                                                                                                                                                                                                                                                                                                                                                                                                                                                                                                                                                                                                                                                                                                                                                                                                                                                                                                                                                                                                                                                                                                                                                                                                                                                                                                                                                                                                                                                                                                                                                                                                                                                                                                                                                                                                                                                                                                                                                                                                                                                                |                                                                                                                                                                                                                                                                                                  |
| PT100-515 for 36" & 42" Grab Bar |                                                                                                  |                                                                                                                         | •                                       | The same of the sa | <b>Q</b>                                                                                                                                                                                                                                                                                         |
|                                  |                                                                                                  |                                                                                                                         |                                         | Stainless Steel                                                                                                                                                                                                                                                                                                                                                                                                                                                                                                                                                                                                                                                                                                                                                                                                                                                                                                                                                                                                                                                                                                                                                                                                                                                                                                                                                                                                                                                                                                                                                                                                                                                                                                                                                                                                                                                                                                                                                                                                                                                                                                                | Stainless Steel                                                                                                                                                                                                                                                                                  |
|                                  |                                                                                                  |                                                                                                                         |                                         | C200-027 = 10-24 x 1-1/4"                                                                                                                                                                                                                                                                                                                                                                                                                                                                                                                                                                                                                                                                                                                                                                                                                                                                                                                                                                                                                                                                                                                                                                                                                                                                                                                                                                                                                                                                                                                                                                                                                                                                                                                                                                                                                                                                                                                                                                                                                                                                                                      | C200-012 for BLK & ORB                                                                                                                                                                                                                                                                           |
|                                  |                                                                                                  |                                                                                                                         |                                         |                                                                                                                                                                                                                                                                                                                                                                                                                                                                                                                                                                                                                                                                                                                                                                                                                                                                                                                                                                                                                                                                                                                                                                                                                                                                                                                                                                                                                                                                                                                                                                                                                                                                                                                                                                                                                                                                                                                                                                                                                                                                                                                                |                                                                                                                                                                                                                                                                                                  |
|                                  |                                                                                                  | Stainless Steel                                                                                                         |                                         | C.                                                                                                                                                                                                                                                                                                                                                                                                                                                                                                                                                                                                                                                                                                                                                                                                                                                                                                                                                                                                                                                                                                                                                                                                                                                                                                                                                                                                                                                                                                                                                                                                                                                                                                                                                                                                                                                                                                                                                                                                                                                                                                                             |                                                                                                                                                                                                                                                                                                  |
| Stainless Steel                  | Stainless Steel                                                                                  | PATENT PENDING                                                                                                          | Stainless Steel                         | Stainless Steel                                                                                                                                                                                                                                                                                                                                                                                                                                                                                                                                                                                                                                                                                                                                                                                                                                                                                                                                                                                                                                                                                                                                                                                                                                                                                                                                                                                                                                                                                                                                                                                                                                                                                                                                                                                                                                                                                                                                                                                                                                                                                                                | Stainless Steel                                                                                                                                                                                                                                                                                  |
|                                  | 1 per kit PT100-514 for 18" Grab Bar PT100-509 for 24" Grab Bar PT100-515 for 36" & 42" Grab Bar | 1 per kit 2 per kit  PT100-514 for 18" Grab Bar  C200-051  PT100-509 for 24" Grab Bar  PT100-515 for 36" & 42" Grab Bar | 1 per kit 2 per kit 2 per kit 2 per kit | 1 per kit 2 per kit PT100-514 for 18" Grab Bar C200-051 C220-021 C230-023-FINISH  PT100-509 for 24" Grab Bar  PT100-515 for 36" & 42" Grab Bar  Stainless Steel                                                                                                                                                                                                                                                                                                                                                                                                                                                                                                                                                                                                                                                                                                                                                                                                                                                                                                                                                                                                                                                                                                                                                                                                                                                                                                                                                                                                                                                                                                                                                                                                                                                                                                                                                                                                                                                                                                    | 1 per kit 2 per kit Two lengths - 2 per kit PT100-514 for 18" Grab Bar C200-051 C220-021 C230-023-FINISH C200-015 = 10-24 x 3/4" PT100-515 for 36" & 42" Grab Bar  PT100-515 for 36" & 42" Grab Bar  Stainless Steel C200-027 = 10-24 x 1-1/4" |