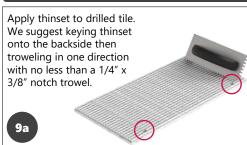

## **STEP 9 – Applying Thinset**

## Use only latex modified mortars that meet ANSI A118.4 or A118.15 standards. Before installing tile over anchor, make sure sufficient thinset is around each drilled hole. This creates density and compressive strength when mounting