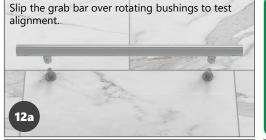

### **STEP 12 - Mounting Grab Bar**

**Pro Tip** After confirming alignment, take a permanent marker and draw a line across the top length of each rotating bushing (both inner and outer components). Securely torque the 10-24 screws using a #2 Phillips (only use a hand screwdriver). The objective is to keep the lines from separating as you tighten.

After bushings are aligned and tightened,

Confirm that 6-32 threads in bushings are situated in the center of the grab bar sleeve. When this alignment is achieved, remove grab bar and tighten bushings completely with a #2 Phillips.