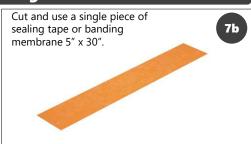

## **STEP 7 – Waterproofing Over Anchor**

his will ensure that PermaTile™ Rough-In 'Z' waterproof membrane on all sides.

Layout cross-hatch locations using stabilizer and table to the right.

| Grab Bar<br>Length | Anchor to Anchor<br>Center Dimensions | Anchor Length | Membrane Size |
|--------------------|---------------------------------------|---------------|---------------|
| 18"                | 12"                                   | 25-1/4"       | 5" x 30"      |
| 24"                | 18"                                   | 25-1/4"       | 5" x 30"      |
| 36"                | 24"                                   | 25-1/4"       | 5" x 30"      |
| 42"                | 24"                                   | 25-1/4"       | 5" x 30"      |

Use stabilizer as a straight edge to mark horizontal lines.

Cut precise 1/4" x1/4" cross-hatch slits with a utility knife so membrane can be stretched over anchor projections.

press into thinset using a 6" tape knife or suitable