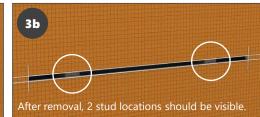

Securing Anchor in Slot



### **STEP 6 – Filling Slot with Thinset**



- Use only latex modified mortars that meet ANSI A118.4 or A118.15 standards.

Do not fill slot with caulking adhesives or sealants.

Before filling slot, cover anchor projections with painter's tape to keep clean.

# Press the thinset into the slot and large pie shaped holes using a margin trowe Rake flat and smooth against PermaTile™ Rough-In 'Z' Anchor.

#### Technical Fact

When thinset is pressed into the slot, it expands through the small round holes, creating mechanical bonding points. When cured, this method provides a very strong and dense structural surface for waterproofing and tile.

Technical Support: (828)-322-9273 tilewareproducts.com | info@tilewareproducts.com

### **STEP 3 – Slotting Tile Board**





## **STEP 7 – Waterproofing Over Anchor**



his will ensure that PermaTile™ Rough-In 'Z' waterproof membrane on all sides.





Layout cross-hatch locations using stabilizer and table to the right.

| Grab Bar<br>Length | Anchor to Anchor<br>Center Dimensions | Anchor Length | Membrane Size |
|--------------------|---------------------------------------|---------------|---------------|
| 18"                | 12"                                   | 25-1/4"       | 5" x 30"      |
| 24"                | 18"                                   | 25-1/4"       | 5" x 30"      |
| 36"                | 24"                                   | 25-1/4"       | 5" x 30"      |
| 42"                | 24"                                   | 25-1/4"       | 5" x 30"      |



Use stabilizer as a strai