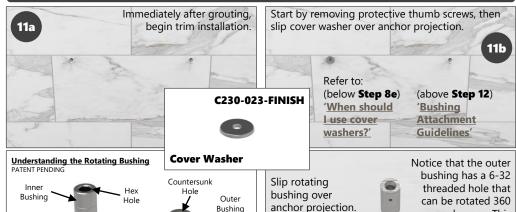

#### **Technical Fact - When should I use cover washers?**

- Always use when center of anchor projections land within 1" of a tile edge. Cover washers are not required when installing with small format tiles, but can be used if there is a drilling error or to achieve a desired look.
- Use when setting large format tiles. This allows for lateral movement around anchor projections so thinset ridges will collapse properly.

## **STEP 11 – Attaching Cover Washers and Bushings**

(rotates

6-32

Threaded

#### 11g Outer bushing contains a 6-32 threaded hole. Position the 6-32 threaded hole downwards toward the floor. Note: this bushing orientation will change when installed diagonally or vertically.

Using a #2 Phillips screw driver, attach rotating