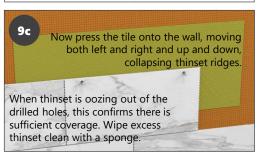

## Use only latex modified mortars that meet ANSI A118.4 or A118.15 standards. Before installing tile over anchor, make sure sufficient thinset is around each drilled hole. This creates density and compressive strength when mounting

**Technical Fact** 

cover washers and rotating bushings with 10-24 screws. Notches or drilled holes should not exceed 1/2" when used without cover washers or 3/4" when used with cover washers.