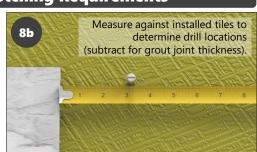

#### **STEP 8 – Drilling / Notching Requirements**

| 8e   | Use the table to the right to determine the best diamond drill bit size. |
|------|--------------------------------------------------------------------------|
|      | ×                                                                        |
|      |                                                                          |
| Make | selections in conjunction with tile size and cover washer requirements.  |