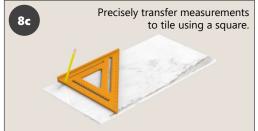

#### **STEP 8 – Drilling / Notching Requirements**

| 8e   | Use the table to the right to determine the best diamond drill bit size. |
|------|--------------------------------------------------------------------------|
|      | ×                                                                        |
|      |                                                                          |
| Make | selections in conjunction with tile size and cover washer requirements.  |