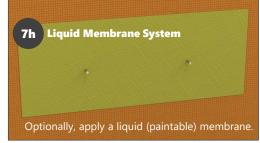

#### Pro Tip

Before applying liquid membrane, wrap painter's tape around base of anchor projections. Keep the tape about 1/8" from wall.

**To Install Trim Only See Reverse Side** 