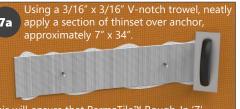

## **STEP 7 – Waterproofing Over Anchor**

his will ensure that PermaTile™ Rough-In 'Z' waterproof membrane on all sides.

Layout cross-hatch locations using stabilizer and table to the right.

| Grab Bar<br>Length | Anchor to Anchor<br>Center Dimensions | Anchor Length | Membrane Size |
|--------------------|---------------------------------------|---------------|---------------|
| 18"                | 12"                                   | 25-1/4"       | 5" x 30"      |
| 24"                | 18"                                   | 25-1/4"       | 5" x 30"      |
| 36"                | 24"                                   | 25-1/4"       | 5" x 30"      |
| 42"                | 24"                                   | 25-1/4"       | 5" x 30"      |

Use stabilizer as a straight edge to mark horizontal lines.

Cut precise 1/4" x1/4" cross-hatch slits with a utility knife so membrane can be stretched over anchor projections.

press into thinset using a 6" tape knife or suitable