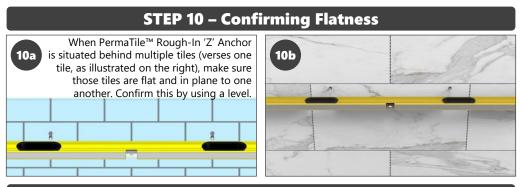

projections land within 1" of a tile edge. Cover washers are not required when installing with small format tiles, but can be used if there is a drilling error or to achieve a desired look.
- Use when setting large format tiles. This allows for lateral movement around anchor projections so thinset ridges will collapse properly.

## **STEP 9 – Applying Thinset**







## Use only latex modified mortars that meet ANSI A118.4 or A118.15 standards. Before installing tile over anchor, make sure sufficient thinset is around each drilled hole. This creates density and compressive strength when mounting

**Technical Fact** 

cover washers and rotating bushings with 10-24 screws. Notches or drilled holes should not exceed 1/2" when used without cover washers or 3/4" when used with cover washers.



## **STEP 11 – Attaching Cover Washers and Bushings**



(rotates



6-32

Threaded





#### 11g Outer bushing contains a 6-32 threaded hole. Position the 6-32 threaded hole downwards toward the floor. Note: this bushing orientation will change when installed diagonally or vertically.

Using a #2 Phillips screw driver, attach rotating

used as illustrated) using 10-24 stainless steel

Screws are patched to prevent threads from

**Technical Fact** 

reversing or loosening.

bushing to anchor projection (and cover washer, if

degrees. This

horizontally, diagonally or

vertically.

ensures grab bars can be installed

| Rough-In 'Z' Anchor<br>1 per kit | 2-1/2" Self-Drilling Screw<br>2 per kit                                                          | Rotating Bushing<br>2 per kit