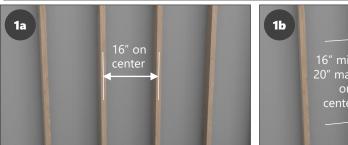

#### **STEP 1 – Framing Requirements**

- Horizontal or diagonal installs require stud walls to be 16" on center. [See 1a].
- · Vertical installs require additional structural framing. Additional framing should span vertical studs as illustrated. Spacing should be no less than 16" to a maximum of 20" on center, which assumes an anchoring position between 2 vertical studs. [See 1b].
- This system will attach to both wood and metal studs.